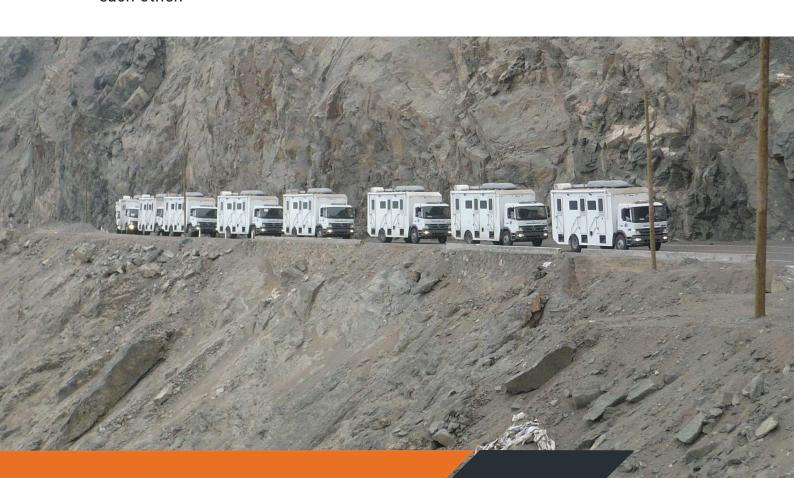

## **MOBILE SOLUTIONS**

## **& AMBULANCES**

- Mobile units that respond to a new and exclusive concept that allows us to offer completely equipped and fully functional medical facilities.
- Innovative concept of urban and rural ambulances that includes manufacturing, customized bodywork and equipment.
- These solutions are also prepared for air, sea or river transport and can be kept in one place permanently or semi-permanently.
- Self-sustaining mobile hospitals with heating, air conditioning, sanitary drinking water systems, septic tanks and oxygen generators.
- With independent power supply and the possibility of connection to a water and sewage network.
- Mobility is achieved thanks to meticulous bodywork with side elements that can be folded manually or automatically, and that can be used individually or attached to each other.